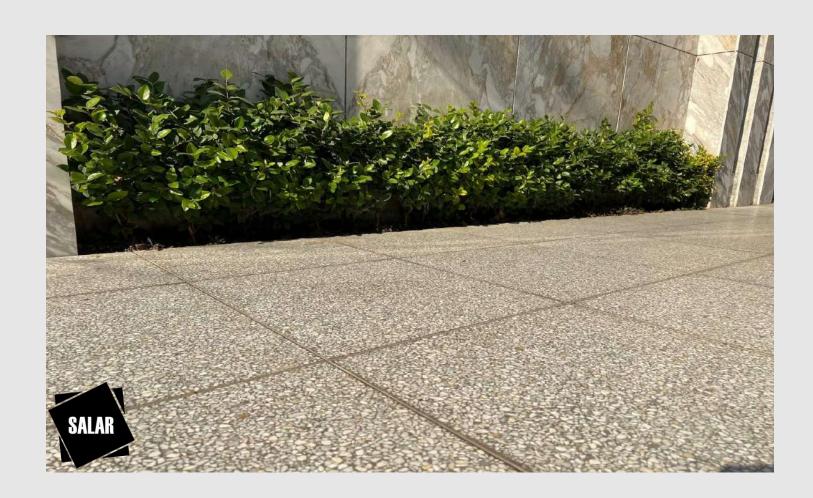

- SAZAN SANG SALAR, since 1999, is a global professional manufacturer of Terrazzo and industrial stone, consisting of more than 85% natural stone with vibro compaction under vacuum technology licensed by BRETON Spa of Italy, with 3 million sq m annual production capacity.
- Product Specifications:
- Industrial stone & Terrazzo (Washed concrete pavers):
- Beautiful and unique texture
- Monolayer and full body tile
- Resistance to deep abrasion
- Resistance to freeze
- Stain and UV resistance
- Low water absorption (≤ 0.5%)
- Resistance to fire (class 0)
- Specific weight ~ 2.50
- Compressive strength ~ 103 (N/mm2)
- All above mentioned characteristics, make it as one of the best choices for using in outdoor and indoor areas such as, landscape projects, pavements, parking, roof gardens, industrial floor, facades.
- Attractive and eye-catching textures, colors, physical and technical details make SALAR tile the ideal choice for builders, designers and consultants.