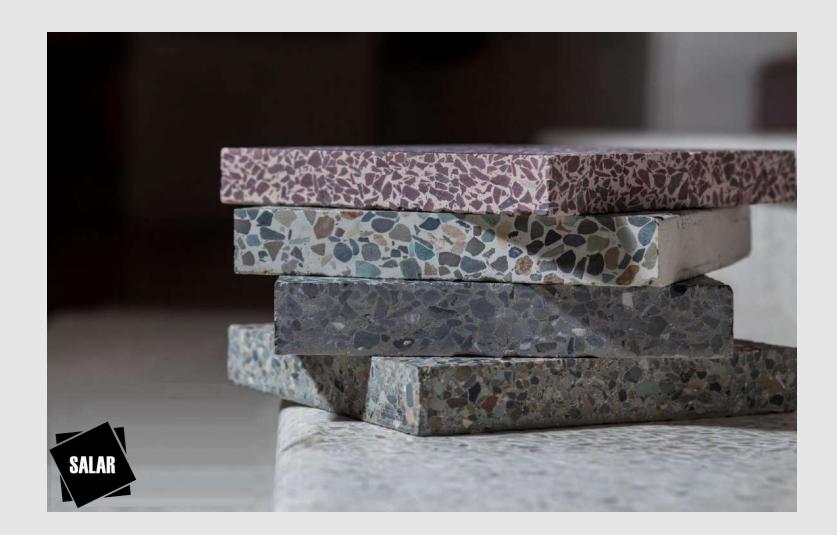

- SAZAN SANG SALAR, since 1999, is a global professional manufacturer of Terrazzo and industrial stone, consisting of more than 85% natural stone with vibro compaction under vacuum technology licensed by BRETON Spa of Italy, with 3 million sq m annual production capacity.
- Product Specifications:
- Industrial stone & Terrazzo (Washed concrete pavers):
- Beautiful and unique texture
- Monolayer and full body tile
- Resistance to deep abrasion
- Resistance to freeze
- Stain and UV resistance
- Low water absorption (≤ 0.5%)
- Resistance to fire (class 0)
- Specific weight ~ 2.50
- Compressive strength ~ 103 (N/mm2)
- All above mentioned characteristics, make it as one of the best choices for using in outdoor and indoor areas such as, landscape projects, pavements, parking, roof gardens, industrial floor, facades.
- Attractive and eye-catching textures, colors, physical and technical details make SALAR tile the ideal choice for builders, designers and consultants.