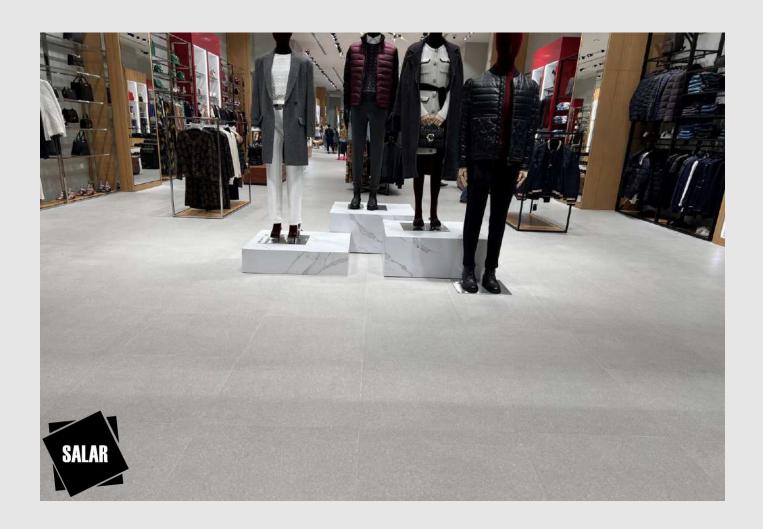

- SAZAN SANG SALAR, since 1999, is a global professional manufacturer of Terrazzo and industrial stone, consisting of more than 85% natural stone with vibro compaction under vacuum technology licensed by BRETON Spa of Italy, with 3 million sq m annual production capacity.
- Product Specifications:
- Industrial stone & Terrazzo (Washed concrete pavers):
- Beautiful and unique texture
- Monolayer and full body tile
- Resistance to deep abrasion
- Resistance to freeze
- Stain and UV resistance
- Low water absorption (≤ 0.5%)
- Resistance to fire (class 0)
- Specific weight ~ 2.50
- Compressive strength ~ 103 (N/mm2)
- All above mentioned characteristics, make it as one of the best choices for using in outdoor and indoor areas such as, landscape projects, pavements, parking, roof gardens, industrial floor, facades.
- Attractive and eye-catching textures, colors, physical and technical details make SALAR tile the ideal choice for builders, designers and consultants.