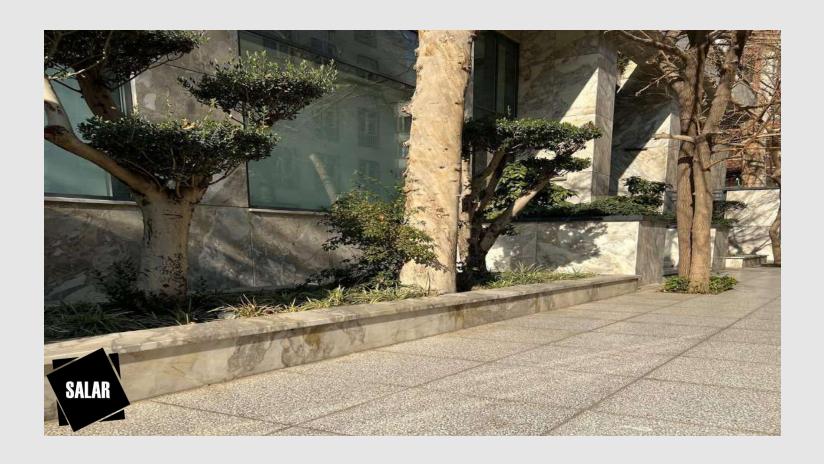

- SAZAN SANG SALAR, since 1999, is a global professional manufacturer of Terrazzo and industrial stone, consisting of more than 85% natural stone with vibro compaction under vacuum technology licensed by BRETON Spa of Italy, with 3 million sq m annual production capacity.
- Product Specifications:
- Industrial stone & Terrazzo (Washed concrete pavers):
- Beautiful and unique texture
- Monolayer and full body tile
- Resistance to deep abrasion
- Resistance to freeze
- Stain and UV resistance
- Low water absorption (≤ 0.5%)
- Resistance to fire (class 0)
- Specific weight ~ 2.50
- Compressive strength ~ 103 (N/mm2)
- All above mentioned characteristics, make it as one of the best choices for using in outdoor and indoor areas such as, landscape projects, pavements, parking, roof gardens, industrial floor, facades.
- Attractive and eye-catching textures, colors, physical and technical details make SALAR tile the ideal choice for builders, designers and consultants.