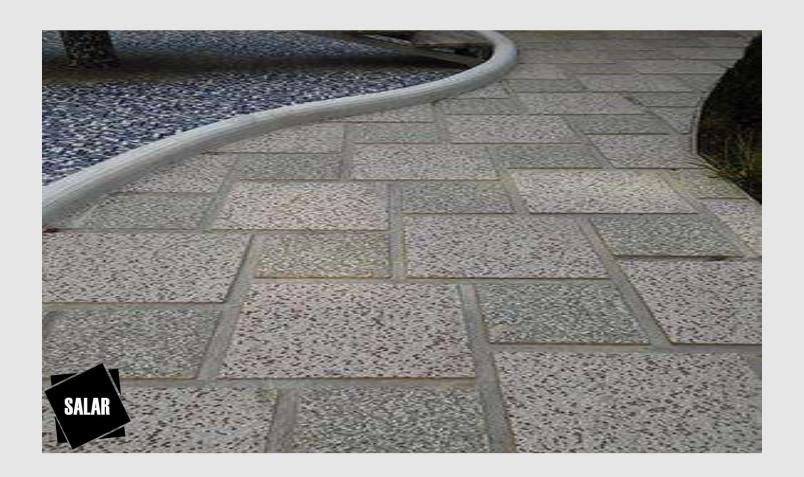

- SAZAN SANG SALAR, since 1999, is a global professional manufacturer of Terrazzo and industrial stone, consisting of more than 85% natural stone with vibro compaction under vacuum technology licensed by BRETON Spa of Italy, with 3 million sq m annual production capacity.
- Product Specifications:
- Industrial stone & Terrazzo (Washed concrete pavers):
- Beautiful and unique texture
- Monolayer and full body tile
- Resistance to deep abrasion
- Resistance to freeze
- Stain and UV resistance
- Low water absorption (≤ 0.5%)
- Resistance to fire (class 0)
- Specific weight ~ 2.50
- Compressive strength ~ 103 (N/mm2)
- All above mentioned characteristics, make it as one of the best choices for using in outdoor and indoor areas such as, landscape projects, pavements, parking, roof gardens, industrial floor, facades.
- Attractive and eye-catching textures, colors, physical and technical details make SALAR tile the ideal choice for builders, designers and consultants.