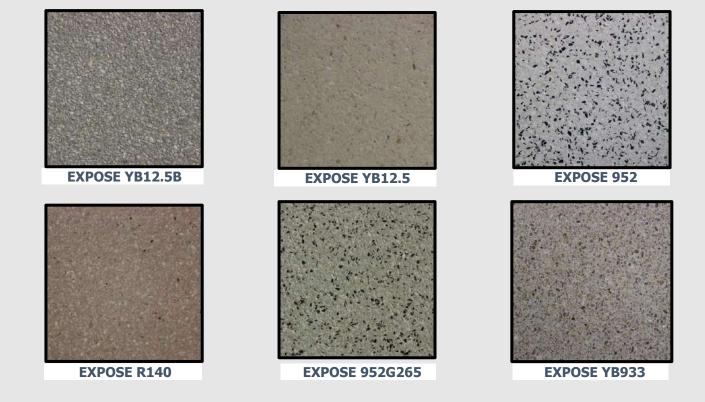

- SAZAN SANG SALAR, since 1999, is a global professional manufacturer of Terrazzo and industrial stone, consisting of more than 85% natural stone with vibro compaction under vacuum technology licensed by BRETON Spa of Italy, with 3 million sq m annual production capacity.
- Product Specifications:
- Industrial stone & Terrazzo (Washed concrete pavers):
- Beautiful and unique texture
- Monolayer and full body tile
- Resistance to deep abrasion
- Resistance to freeze
- Stain and UV resistance
- Low water absorption (≤ 0.5%)
- Resistance to fire (class 0)
- Specific weight ~ 2.50
- Compressive strength ~ 103 (N/mm2)
- All above mentioned characteristics, make it as one of the best choices for using in outdoor and indoor areas such as, landscape projects, pavements, parking, roof gardens, industrial floor, facades.
- Attractive and eye-catching textures, colors, physical and technical details make SALAR tile the ideal choice for builders, designers and consultants.