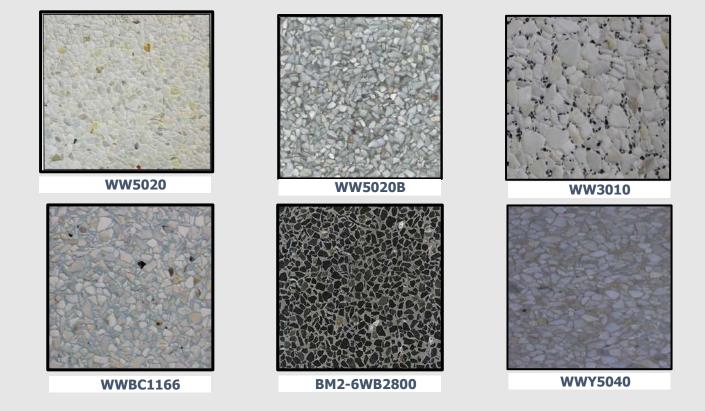

- SAZAN SANG SALAR, since 1999, is a global professional manufacturer of Terrazzo and industrial stone, consisting of more than 85% natural stone with vibro compaction under vacuum technology licensed by BRETON Spa of Italy, with 3 million sq m annual production capacity.
- Product Specifications:
- Industrial stone & Terrazzo (Washed concrete pavers):
- Beautiful and unique texture
- Monolayer and full body tile
- Resistance to deep abrasion
- Resistance to freeze
- Stain and UV resistance
- Low water absorption (≤ 0.5%)
- Resistance to fire (class 0)
- Specific weight ~ 2.50
- Compressive strength ~ 103 (N/mm2)
- All above mentioned characteristics, make it as one of the best choices for using in outdoor and indoor areas such as, landscape projects, pavements, parking, roof gardens, industrial floor, facades.
- Attractive and eye-catching textures, colors, physical and technical details make SALAR tile the ideal choice for builders, designers and consultants.