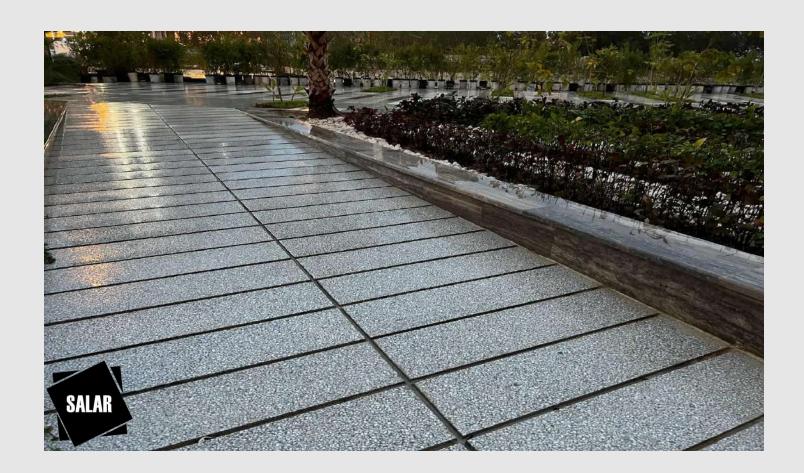

- SAZAN SANG SALAR, since 1999, is a global professional manufacturer of Terrazzo and industrial stone, consisting of more than 85% natural stone with vibro compaction under vacuum technology licensed by BRETON Spa of Italy, with 3 million sq m annual production capacity.
- Product Specifications:
- Industrial stone & Terrazzo (Washed concrete pavers):
- Beautiful and unique texture
- Monolayer and full body tile
- Resistance to deep abrasion
- Resistance to freeze
- Stain and UV resistance
- Low water absorption (≤ 0.5%)
- Resistance to fire (class 0)
- Specific weight ~ 2.50
- Compressive strength ~ 103 (N/mm2)
- All above mentioned characteristics, make it as one of the best choices for using in outdoor and indoor areas such as, landscape projects, pavements, parking, roof gardens, industrial floor, facades.
- Attractive and eye-catching textures, colors, physical and technical details make SALAR tile the ideal choice for builders, designers and consultants.