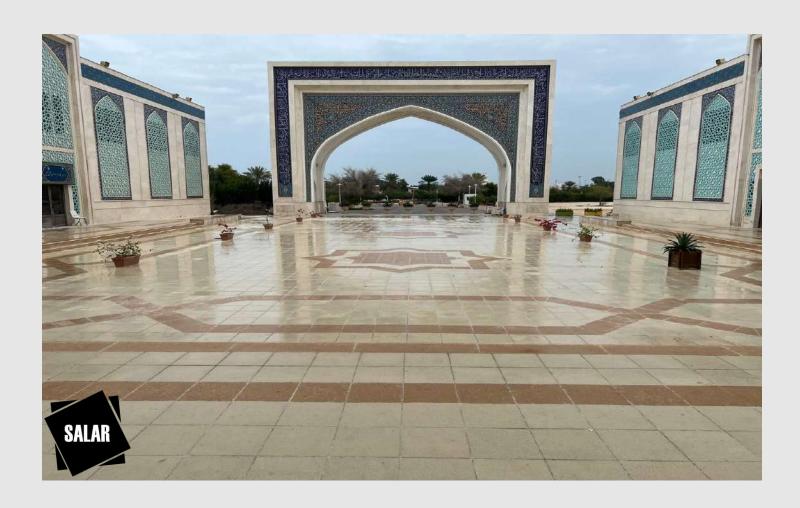

- SAZAN SANG SALAR, since 1999, is a global professional manufacturer of Terrazzo and industrial stone, consisting of more than 85% natural stone with vibro compaction under vacuum technology licensed by BRETON Spa of Italy, with 3 million sq m annual production capacity.
- Product Specifications:
- Industrial stone & Terrazzo (Washed concrete pavers):
- Beautiful and unique texture
- Monolayer and full body tile
- Resistance to deep abrasion
- Resistance to freeze
- Stain and UV resistance
- Low water absorption (≤ 0.5%)
- Resistance to fire (class 0)
- Specific weight ~ 2.50
- Compressive strength ~ 103 (N/mm2)
- All above mentioned characteristics, make it as one of the best choices for using in outdoor and indoor areas such as, landscape projects, pavements, parking, roof gardens, industrial floor, facades.
- Attractive and eye-catching textures, colors, physical and technical details make SALAR tile the ideal choice for builders, designers and consultants.