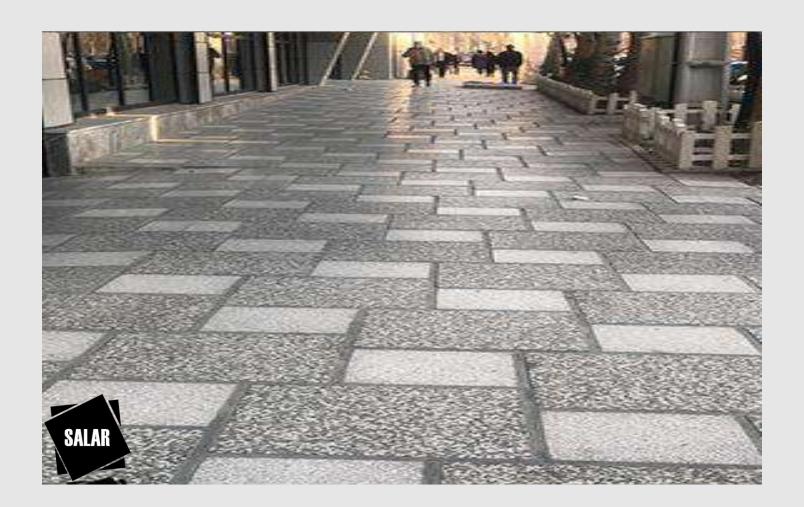

- SAZAN SANG SALAR, since 1999, is a global professional manufacturer of Terrazzo and industrial stone, consisting of more than 85% natural stone with vibro compaction under vacuum technology licensed by BRETON Spa of Italy, with 3 million sq m annual production capacity.
- Product Specifications:
- Industrial stone & Terrazzo (Washed concrete pavers):
- Beautiful and unique texture
- Monolayer and full body tile
- Resistance to deep abrasion
- Resistance to freeze
- Stain and UV resistance
- Low water absorption (≤ 0.5%)
- Resistance to fire (class 0)
- Specific weight ~ 2.50
- Compressive strength ~ 103 (N/mm2)
- All above mentioned characteristics, make it as one of the best choices for using in outdoor and indoor areas such as, landscape projects, pavements, parking, roof gardens, industrial floor, facades.
- Attractive and eye-catching textures, colors, physical and technical details make SALAR tile the ideal choice for builders, designers and consultants.