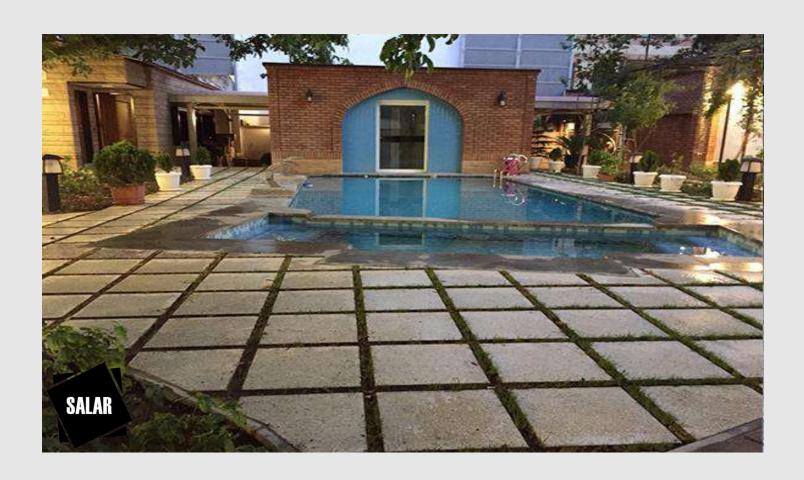

- SAZAN SANG SALAR, since 1999, is a global professional manufacturer of Terrazzo and industrial stone, consisting of more than 85% natural stone with vibro compaction under vacuum technology licensed by BRETON Spa of Italy, with 3 million sq m annual production capacity.
- Product Specifications:
- Industrial stone & Terrazzo (Washed concrete pavers):
- Beautiful and unique texture
- Monolayer and full body tile
- Resistance to deep abrasion
- Resistance to freeze
- Stain and UV resistance
- Low water absorption (≤ 0.5%)
- Resistance to fire (class 0)
- Specific weight ~ 2.50
- Compressive strength ~ 103 (N/mm2)
- All above mentioned characteristics, make it as one of the best choices for using in outdoor and indoor areas such as, landscape projects, pavements, parking, roof gardens, industrial floor, facades.
- Attractive and eye-catching textures, colors, physical and technical details make SALAR tile the ideal choice for builders, designers and consultants.