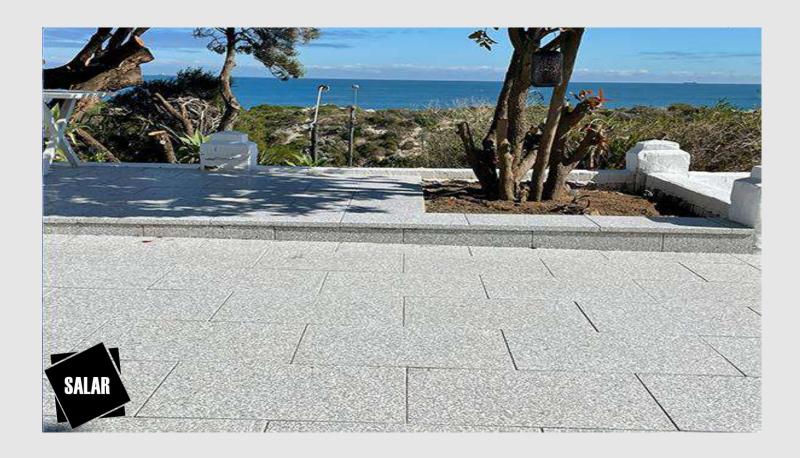

- SAZAN SANG SALAR, since 1999, is a global professional manufacturer of Terrazzo and industrial stone, consisting of more than 85% natural stone with vibro compaction under vacuum technology licensed by BRETON Spa of Italy, with 3 million sq m annual production capacity.
- Product Specifications:
- Industrial stone & Terrazzo (Washed concrete pavers):
- Beautiful and unique texture
- Monolayer and full body tile
- Resistance to deep abrasion
- Resistance to freeze
- Stain and UV resistance
- Low water absorption (≤ 0.5%)
- Resistance to fire (class 0)
- Specific weight ~ 2.50
- Compressive strength ~ 103 (N/mm2)
- All above mentioned characteristics, make it as one of the best choices for using in outdoor and indoor areas such as, landscape projects, pavements, parking, roof gardens, industrial floor, facades.
- Attractive and eye-catching textures, colors, physical and technical details make SALAR tile the ideal choice for builders, designers and consultants.