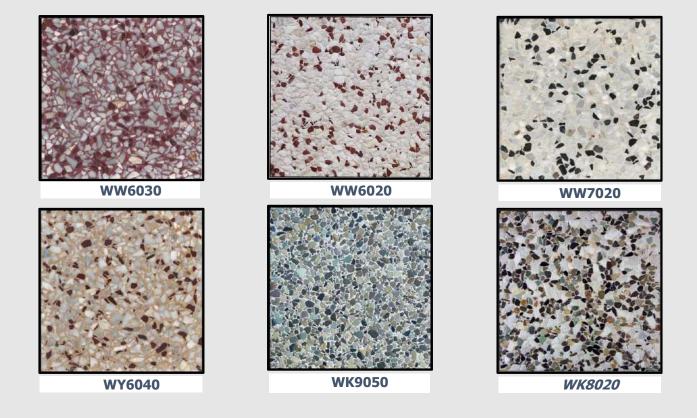

- SAZAN SANG SALAR, since 1999, is a global professional manufacturer of Terrazzo and industrial stone, consisting of more than 85% natural stone with vibro compaction under vacuum technology licensed by BRETON Spa of Italy, with 3 million sq m annual production capacity.
- Product Specifications:
- Industrial stone & Terrazzo (Washed concrete pavers):
- Beautiful and unique texture
- Monolayer and full body tile
- Resistance to deep abrasion
- Resistance to freeze
- Stain and UV resistance
- Low water absorption (≤ 0.5%)
- Resistance to fire (class 0)
- Specific weight ~ 2.50
- Compressive strength ~ 103 (N/mm2)
- All above mentioned characteristics, make it as one of the best choices for using in outdoor and indoor areas such as, landscape projects, pavements, parking, roof gardens, industrial floor, facades.
- Attractive and eye-catching textures, colors, physical and technical details make SALAR tile the ideal choice for builders, designers and consultants.