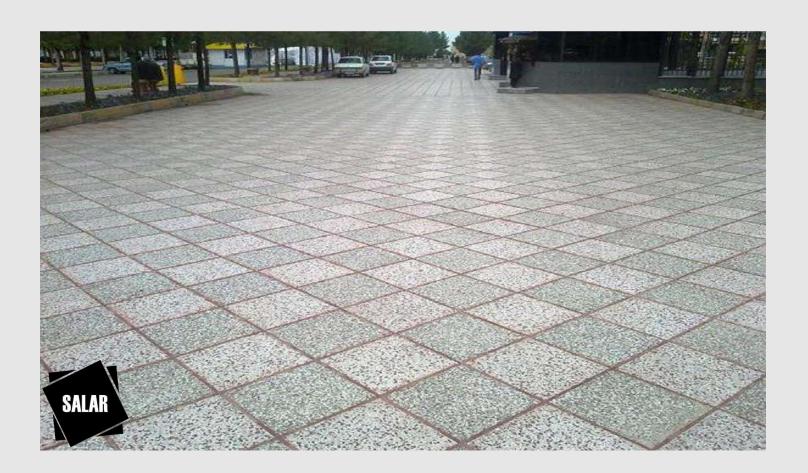

- SAZAN SANG SALAR, since 1999, is a global professional manufacturer of Terrazzo and industrial stone, consisting of more than 85% natural stone with vibro compaction under vacuum technology licensed by BRETON Spa of Italy, with 3 million sq m annual production capacity.
- Product Specifications:
- Industrial stone & Terrazzo (Washed concrete pavers):
- Beautiful and unique texture
- Monolayer and full body tile
- Resistance to deep abrasion
- Resistance to freeze
- Stain and UV resistance
- Low water absorption (≤ 0.5%)
- Resistance to fire (class 0)
- Specific weight ~ 2.50
- Compressive strength ~ 103 (N/mm2)
- All above mentioned characteristics, make it as one of the best choices for using in outdoor and indoor areas such as, landscape projects, pavements, parking, roof gardens, industrial floor, facades.
- Attractive and eye-catching textures, colors, physical and technical details make SALAR tile the ideal choice for builders, designers and consultants.