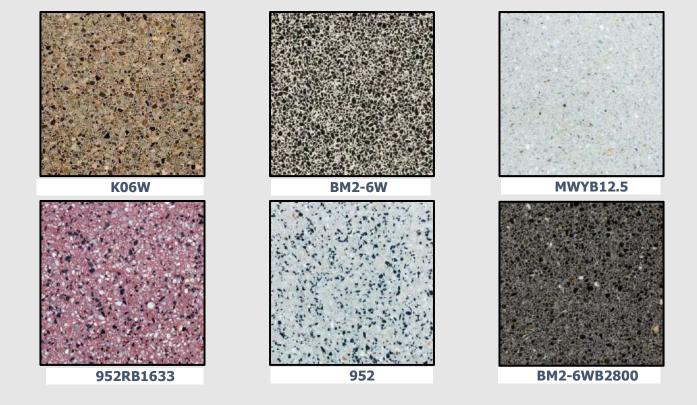

- SAZAN SANG SALAR, since 1999, is a global professional manufacturer of Terrazzo and industrial stone, consisting of more than 85% natural stone with vibro compaction under vacuum technology licensed by BRETON Spa of Italy, with 3 million sq m annual production capacity.
- Product Specifications:
- Industrial stone & Terrazzo (Washed concrete pavers):
- Beautiful and unique texture
- Monolayer and full body tile
- Resistance to deep abrasion
- Resistance to freeze
- Stain and UV resistance
- Low water absorption (≤ 0.5%)
- Resistance to fire (class 0)
- Specific weight ~ 2.50
- Compressive strength ~ 103 (N/mm2)
- All above mentioned characteristics, make it as one of the best choices for using in outdoor and indoor areas such as, landscape projects, pavements, parking, roof gardens, industrial floor, facades.
- Attractive and eye-catching textures, colors, physical and technical details make SALAR tile the ideal choice for builders, designers and consultants.